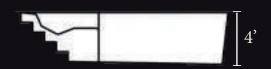

# The Rejuvinator

### Keep Fit By Swimming Against Engineered Water Current

The Swim Shaper II has a very sleek, European-inspired design which allows for a smoother swimming experience. Two deep lounging seats with built in therapy jets to ensure the ultimate relaxing and rejuvenating experience. Our adjustable custom resistance swim jets are engineered to challenge swimmers of all levels. Perfect Swim spa for indoor or outdoor installation applications.

- Width 7'8"
- Length 16'9"

- Depth 4'
- Gallons 3,360

Marina Blue

Gray Surf

North Shore

White