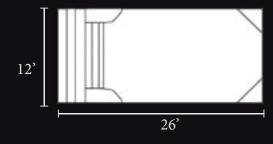

### LEADING EDGE POOLS

The Shoreline is the perfect small rectangular pool that will fit into the tightest of metropolitan backyards. This minimal design is the perfect pool to create a modern ambiance or for the family who wants to maximize a smaller swim space. The Leading Edge custom full length steps located in the shallow end give easy access to your two side wall benches for relaxing.

- Width 12'
- Length 26'

- Depth 4'6"
- Gallons 8,950
- Non-diving

Marina Blue

Gray Surf

North Shore

White