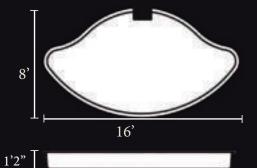

### TANNING LEDGES

These tanning ledges are where you will spend your time day dreaming as you lay in the shallow water and bask in the sunshine. These tanning ledges feature a spacious lounging capacity with a therapeutic spillover.

## The Bronzer The Relaxer

COLOR SHOWN: BLUE SURF

COLOR SHOWN: MARINA BLUE

1'2"

- Width 4'2"
- Depth 1'2"
- Length 15'9"
- Gallons 350

- Width 8'
- Depth 1'2"
- Length 16'
- Gallons 650

Gray Surf North Shore