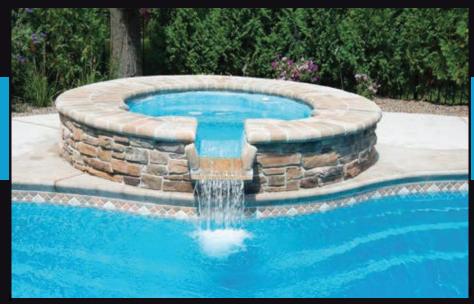

- Width 8'
- Length 8'

- Spa Depth 3'6"
- Gallons 450

Marina Blue

Gray Surf

North Shore

White

The Full Moon is the perfect round spa to enjoy relaxing days and evenings with family and friends. It has room to seat five adults. For the perfect hydro-therapy relaxation, we can customize the placement of our Leading Edge therapy jets at the factory. The aesthetically pleasing spillover waterfall feature adds to the design.

### Enjoy our Full Moon seating and timeless symmetric shape.

COLOR SHOWN: BLUE SURF

2'8"

• 7'4" Diameter

- Depth 2'8"
- Gallons 450