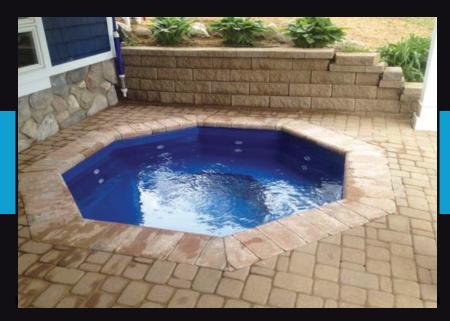

### Stargazer LEADING EDGE SPAS

The Stargazer is the perfect spa for all your commercial and residential large spa needs. This unique spa seats up to twelve adults comfortably. The unique, deep bench seating wraps around the entire perimeter of this spa and offers customizable inlaid tiling. Plan your backyard hot tub parties around the Leading Edge Stargazer hot tub.

- Width 8'2"
- Length 12'

- Seating Depth 1'11"
- Deep End 3'3"
- Gallons 1,560