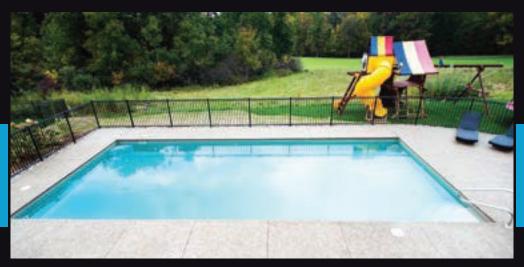

and safety features. You can enjoy the elegant design this pool offers in your backyard. The sizing of the Pentwater pool allows you to maximize your swimming space with elegance and style. The beautiful wedding cake steps are accompanied by two large shallow end benches on each side for those times you just feel like relaxing poolside.





- Width 16'
- Length 38'6"

- 3'6" [ 6'4"
  - Shallow end 3'6"
  - Deep end 6'4"
  - Gallons 21,600
  - Non-diving











Marina Blue

Gray Surf

North Shore

White

## Hybrid Panels

### LEADING EDGE POOLS

The hybrid fiberglass wall panel pool system gives you the capability to build any size and depth fiberglass swimming pool you can dream of. The endless design capabilities will let your imagination run free. All sizes available upon request.



RESIDENTIAL



COMMERCIAL













Introducing the Augres, this contemporary rectangle design offers a large swimming area, comfortable bench next to the large walk in steps. This is a perfect pool for the family that is looking for simple and easy maintenance and one of the easiest pools to install.





- Width 14'
- Length 27'6"

- 4'6"
  - Depth 4'6" Flat
  - Gallons 10,219
  - Non-diving











Marina Blue

Gray Surf

North Shore

White

### Manistique LEADING EDGE POOL

The Manistique model has our unique pool lounging area. Wrap around seating offers just enough room for intimate chats with friends or just some quality solo time relaxing in the sun. Our corner steps make for an easy entrance or can simply become the hangout spot for the little ones to enjoy.



COLOR SHOWN