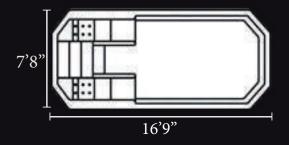

# The Rejuvinator

### Keep Fit By Swimming Against Engineered Water Current

The Swim Shaper II has a very sleek, European-inspired design which allows for a smoother swimming experience. Two deep lounging seats with built in therapy jets to ensure the ultimate relaxing and rejuvenating experience. Our adjustable custom resistance swim jets are engineered to challenge swimmers of all levels. Perfect Swim spa for indoor or outdoor installation applications.

- Width 7'8"
- Length 16'9"

- Depth 4'
- Gallons 3,360

Marina Blue

Gray Surf

North Shore

White