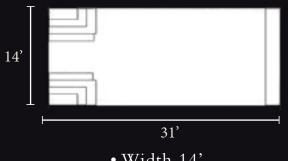

- Width 14'
- Length 31'

### 3'4"

- Shallow End 3'4"
- Deep End 6'4"
- Gallons 14,237
- Non-diving

North Shore

White