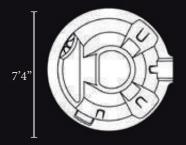

### Enjoy our Full Moon seating and timeless symmetric shape.

COLOR SHOWN: BLUE SURF

2'8"

• 7'4" Diameter

- Depth 2'8"
- Gallons 450