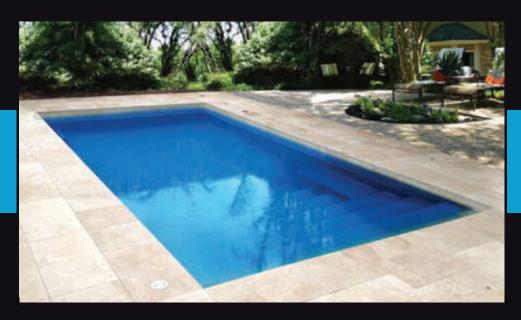

### LEADING EDGE POOLS

The Shoreline is the perfect small rectangular pool that will fit into the tightest of metropolitan backyards. This minimal design is the perfect pool to create a modern ambiance or for the family who wants to maximize a smaller swim space. The Leading Edge custom full length steps located in the shallow end give easy access to your two side wall benches for relaxing.

- Width 12'
- Length 26'

- Depth 4'6"
- Gallons 8,950
- Non-diving

Marina Blue

Gray Surf

North Shore

White