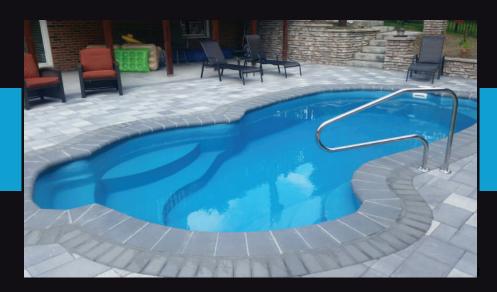

## St. Clair

#### LEADING EDGE POOLS

The St. Clair pool beckons your backyard visitors to relax in its pristine waters. The Leading Edge buddy seats and sitting ledge allow for ample sitting space to help unwind after work. The angled side base steps offers a unique entry point for your backyard paradise.

- Width 12'
- Length 25'6"

- - Shallow end 3'8"
  - Deep end 5'3"
  - Gallons 7,000
  - Non-diving

Marina Blue

Gray Surf

North Shore

White

The Petoskey model is a smaller version of our large Grand Traverse pool. This pool is a great setting to capture those perfect sunsets while lounging in its corner bench. The elegant curves surrounding its perimeter makes for perfect locations to add on extra water features. Relax, rejuvenate and let your days float away in your very own paradise.