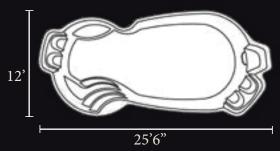

## St. Clair

#### LEADING EDGE POOLS

The St. Clair pool beckons your backyard visitors to relax in its pristine waters. The Leading Edge buddy seats and sitting ledge allow for ample sitting space to help unwind after work. The angled side base steps offers a unique entry point for your backyard paradise.

- Width 12'
- Length 25'6"

- - Shallow end 3'8"
  - Deep end 5'3"
  - Gallons 7,000
  - Non-diving

Marina Blue

Gray Surf

North Shore

White

The Petoskey model is a smaller version of our large Grand Traverse pool. This pool is a great setting to capture those perfect sunsets while lounging in its corner bench. The elegant curves surrounding its perimeter makes for perfect locations to add on extra water features. Relax, rejuvenate and let your days float away in your very own paradise.