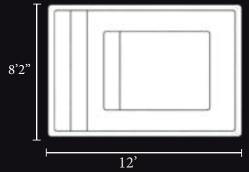

### Stargazer LEADING EDGE SPAS

The Stargazer is the perfect spa for all your commercial and residential large spa needs. This unique spa seats up to twelve adults comfortably. The unique, deep bench seating wraps around the entire perimeter of this spa and offers customizable inlaid tiling. Plan your backyard hot tub parties around the Leading Edge Stargazer hot tub.

- Width 8'2"
- Length 12'

- Seating Depth 1'11"
- Deep End 3'3"
- Gallons 1,560