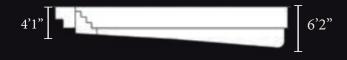

### LEADING EDGE POOLS

The Bay Shore is a perfect addition to your backyard setting. The wrap around deep end bench will invite your guests to relax and have some fun and laughs. Our unique freestyle shape will have friends talking about your pool. Dual bench seating in the shallow end offers an area for your swimmers to play or just that quiet spot to unwind alone.

COLOR SHOWN: MARINA BLUE

4'1" \[ 6'2'

- Width 13'
- Length 33'

- Shallow end 4'1"
- Deep end 6'2"
- Gallons 10,400

Marina Blue

Gray Surf

North Shore

White