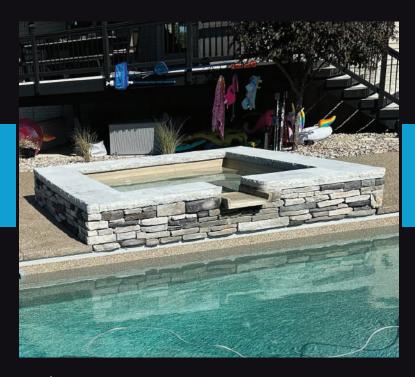

# Boyne Falls LEADING EDGE SPAS

The Boyne Falls is the perfect addition to any rectangle pool or with a raised wall with a water feature to enjoy. Plenty of seating is built into this model with a capacity of 6-8 persons. Enjoy the peaceful sound of a water fall in your backyard!

- Width 8'
- Length 8'

- Spa Depth 3'6"
- Gallons 450

Marina Blue

Gray Surf

North Shore

White

The Full Moon is the perfect round spa to enjoy relaxing days and evenings with family and friends. It has room to seat five adults. For the perfect hydro-therapy relaxation, we can customize the placement of our Leading Edge therapy jets at the factory. The aesthetically pleasing spillover waterfall feature adds to the design.