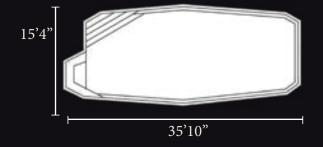

### Manistique LEADING EDGE POOL

The Manistique model has our unique pool lounging area. Wrap around seating offers just enough room for intimate chats with friends or just some quality solo time relaxing in the sun. Our corner steps make for an easy entrance or can simply become the hangout spot for the little ones to enjoy.

COLOR SHOWN: BLUE SURF

- Width 15'4"
- Length 35'10"

- Shallow end 4'1"
- Deep end 6'2"
- Gallons 13,200
- Non-diving

Marina Blue

White