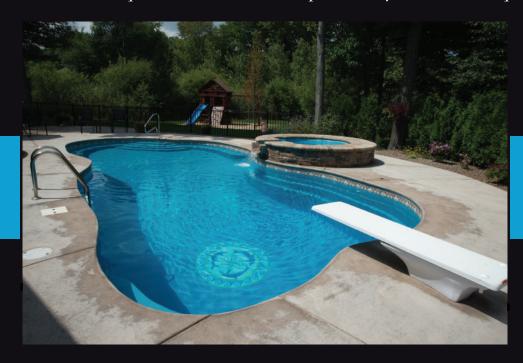

## Grand Traverse

### LEADING EDGE POOLS

The Grand Traverse model is a large pool and creates the full bay effect. This full size model offers a deep end cove located at one corner. The optional spillover spa will allow you to experience paradise. The unique free-form flow helps create your own tranquil oasis.

- Width 16'
- Length 36'

- 3'5" \[ 8'2"
  - Shallow end 3'5"
  - Deep end 8'2"
  - Gallons 18,600

Gray Surf

North Shore