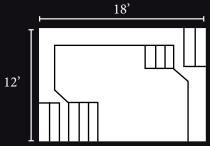

### LEADING EDGE POOLS/SPAS

The name says it perfectly! The Paradise is sure to make the perfect backyard retreat for your loved ones and close friends. This model is considered a spool (Spa or a pool whichever you choose). Use it to cool off in the hot summer or to relieve your every day pain while soaking in 102 degree spa water with powerful hydrotherapy jets massaging your back after a tough day at work. This spool will be the closest you can get to your very own Paradise! Time to pour a glass of wine and relax Ahh!

- Width 12'
- Length 18'

- Depth 5' flat (constant)
- Gallons 5,610

Gray Surf

North Shore