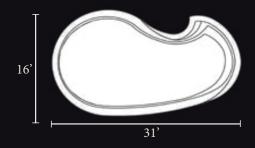

### Crystal (Bay LEADING EDGE POOLS

The Crystal Bay model is a uniquely shaped pool for fun. The side entry stairs are conveniently located to maximize play space. This is the perfect pool to slide down a water slide or play Marco Polo with the kids. Whatever your pool fun is, it will surely make lasting memories for all to remember.

- Width 16'
- Length 31'

- 3'6"
  - Shallow end 3'6"
  - Deep end 7'
  - Gallons 14,000

North Shore

White