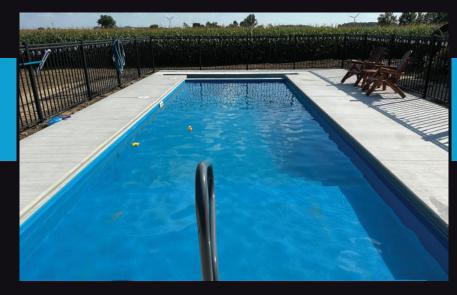

### Bay Harbor LEADING EDGE POOLS

The Bay Harbor our new model for 2024 is a midsize pool based on our best selling model the Grand Ledge. You will enjoy all of the beautiful seating and the large sun shelf for enjoying your personal lounging area in your favorite chair. Jump in and enjoy the Bay Harbor!!

3'11"

- Width 13'9"
- Length 30'

- Depth 3'11" 5'8"
- Gallons 13,200