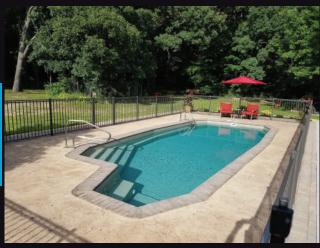

### LEADING EDGE POOLS

The Shoreline is the perfect small rectangular pool that will fit into the tightest of metropolitan backyards. This minimal design is the perfect pool to create a modern ambiance or for the family who wants to maximize a smaller swim space. The Leading Edge custom full length steps located in the shallow end give easy access to your two side wall benches for relaxing.

- Width 12'
- Length 26'

- Depth 4'6"
- Gallons 8,950
- Non-diving

Marina Blue

Gray Surf

North Shore

White