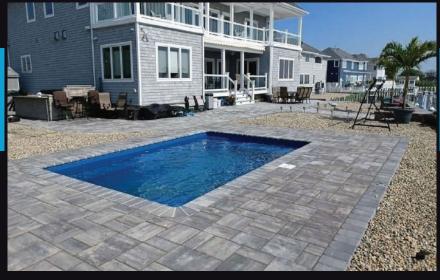

### LEADING EDGE POOLS/SPAS

The name says it perfectly! The Paradise is sure to make the perfect backyard retreat for your loved ones and close friends. This model is considered a spool (Spa or a pool whichever you choose). Use it to cool off in the hot summer or to relieve your every day pain while soaking in 102 degree spa water with powerful hydrotherapy jets massaging your back after a tough day at work. This spool will be the closest you can get to your very own Paradise! Time to pour a glass of wine and relax Ahh!

- Width 12'
- Length 18'

- Depth 5' flat (constant)
- Gallons 5,610

Gray Surf

North Shore