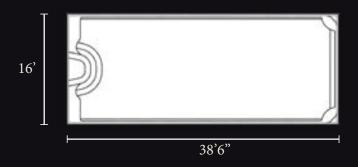

#### LEADING EDGE POOLS

The Pentwater is the largest rectangle pool in the Leading Edge pool family and sets industry standards for its size, design and safety features. You can enjoy the elegant design this pool offers in your backyard. The sizing of the Pentwater pool allows you to maximize your swimming space with elegance and style. The beautiful wedding cake steps are accompanied by two large shallow end benches on each side for those times you just feel like relaxing poolside.

- Width 16'
- Length 38'6"

- 3'6" [ 6'4"
  - Shallow end 3'6"
  - Deep end 6'4"
  - Gallons 21,600
  - Non-diving

Marina Blue

Gray Surf

North Shore

White