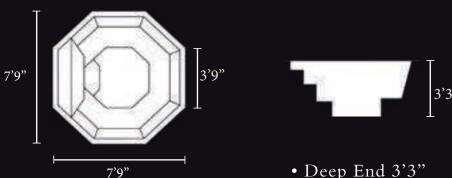

### Starlight LEADING EDGE SPAS

The Starlight is the perfect octagon shaped spa to enjoy long nights relaxing under a starry sky. The attractive and modern feel comfortably seats up to five adults in this spacious spa tub. The Starlight offers custom jet options in the design to provide a lifetime of relaxation.

- Width 7'9"
- Length 7'9"

- Deep End 3'3"
- Gallons 650

Marina Blue

North Shore

White