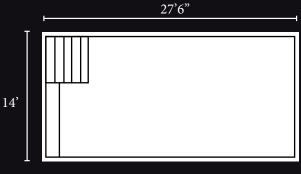

RESIDENTIAL

COMMERCIAL

Introducing the Augres, this contemporary rectangle design offers a large swimming area, comfortable bench next to the large walk in steps. This is a perfect pool for the family that is looking for simple and easy maintenance and one of the easiest pools to install.

- Width 14'
- Length 27'6"

- 4'6"
  - Depth 4'6" Flat
  - Gallons 10,219
  - Non-diving

Marina Blue

Gray Surf

North Shore

White