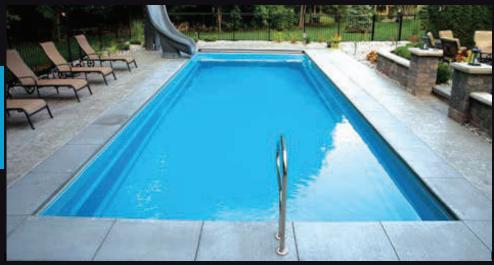

#### LEADING EDGE POOLS

The Pentwater is the largest rectangle pool in the Leading Edge pool family and sets industry standards for its size, design and safety features. You can enjoy the elegant design this pool offers in your backyard. The sizing of the Pentwater pool allows you to maximize your swimming space with elegance and style. The beautiful wedding cake steps are accompanied by two large shallow end benches on each side for those times you just feel like relaxing poolside.

- Width 16'
- Length 38'6"

- 3'6" [ 6'4"
  - Shallow end 3'6"
  - Deep end 6'4"
  - Gallons 21,600
  - Non-diving

Marina Blue

Gray Surf

North Shore

White