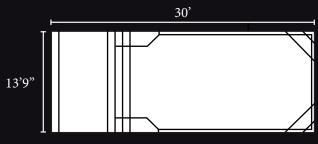

### Bay Harbor LEADING EDGE POOLS

The Bay Harbor our new model for 2024 is a midsize pool based on our best selling model the Grand Ledge. You will enjoy all of the beautiful seating and the large sun shelf for enjoying your personal lounging area in your favorite chair. Jump in and enjoy the Bay Harbor!!

3'11"

- Width 13'9"
- Length 30'

- Depth 3'11" 5'8"
- Gallons 13,200