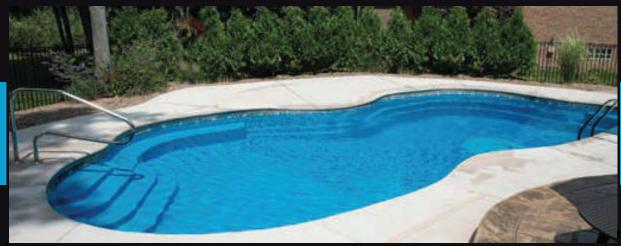

- Width 12'
- Length 25'6"

- - Shallow end 3'8"
  - Deep end 5'3"
  - Gallons 7,000
  - Non-diving

Marina Blue

Gray Surf

North Shore

White

The Petoskey model is a smaller version of our large Grand Traverse pool. This pool is a great setting to capture those perfect sunsets while lounging in its corner bench. The elegant curves surrounding its perimeter makes for perfect locations to add on extra water features. Relax, rejuvenate and let your days float away in your very own paradise.

COLOR SHOWN: MARINA BLUE

- Width 14'
- Length 30'6"

- - Shallow end 3'9"
  - Deep end 5'8"
  - Gallons 10,400
  - Non-diving