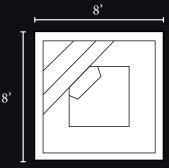

# Boyne Falls LEADING EDGE SPAS

The Boyne Falls is the perfect addition to any rectangle pool or with a raised wall with a water feature to enjoy. Plenty of seating is built into this model with a capacity of 6-8 persons. Enjoy the peaceful sound of a water fall in your backyard!

- Width 8'
- Length 8'

- Spa Depth 3'6"
- Gallons 450

Marina Blue

Gray Surf

North Shore

White

The Full Moon is the perfect round spa to enjoy relaxing days and evenings with family and friends. It has room to seat five adults. For the perfect hydro-therapy relaxation, we can customize the placement of our Leading Edge therapy jets at the factory. The aesthetically pleasing spillover waterfall feature adds to the design.