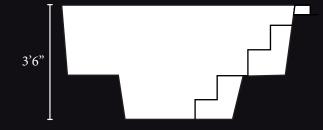

# Boyne Falls LEADING EDGE SPAS

The Boyne Falls is the perfect addition to any rectangle pool or with a raised wall with a water feature to enjoy. Plenty of seating is built into this model with a capacity of 6-8 persons. Enjoy the peaceful sound of a water fall in your backyard!

- Width 8'
- Length 8'

- Spa Depth 3'6"
- Gallons 450

Marina Blue

Gray Surf

North Shore

White

The Full Moon is the perfect round spa to enjoy relaxing days and evenings with family and friends. It has room to seat five adults. For the perfect hydro-therapy relaxation, we can customize the placement of our Leading Edge therapy jets at the factory. The aesthetically pleasing spillover waterfall feature adds to the design.