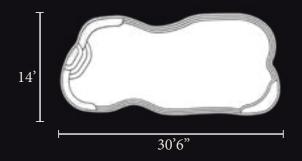

- Width 12'
- Length 25'6"

- - Shallow end 3'8"
  - Deep end 5'3"
  - Gallons 7,000
  - Non-diving

Marina Blue

Gray Surf

North Shore

White

The Petoskey model is a smaller version of our large Grand Traverse pool. This pool is a great setting to capture those perfect sunsets while lounging in its corner bench. The elegant curves surrounding its perimeter makes for perfect locations to add on extra water features. Relax, rejuvenate and let your days float away in your very own paradise.

COLOR SHOWN: MARINA BLUE

- Width 14'
- Length 30'6"

- - Shallow end 3'9"
  - Deep end 5'8"
  - Gallons 10,400
  - Non-diving