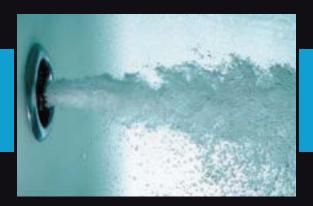

pa seats up to twelve adults comfortably. The unique, deep bench seating wraps around the entire perimeter of this spa and offers customizable inlaid tiling. Plan your backyard hot tub parties around the Leading Edge Stargazer hot tub.





- Width 8'2"
- Length 12'



- Seating Depth 1'11"
- Deep End 3'3"
- Gallons 1,560











# The Rejuvinator

### Keep Fit By Swimming Against Engineered Water Current

The Swim Shaper II has a very sleek, European-inspired design which allows for a smoother swimming experience. Two deep lounging seats with built in therapy jets to ensure the ultimate relaxing and rejuvenating experience. Our adjustable custom resistance swim jets are engineered to challenge swimmers of all levels. Perfect Swim spa for indoor or outdoor installation applications.







- Width 7'8"
- Length 16'9"



- Depth 4'
- Gallons 3,360











Marina Blue

Gray Surf

North Shore

White

### TANNING LEDGES

These tanning ledges are where you will spend your time day dreaming as you lay in the shallow water and bask in the sunshine. These tanning ledges feature a spacious lounging capacity with a therapeutic spillover.

## The Bronzer The Relaxer



COLOR SHOWN: BLUE SURF



COLOR SHOWN: MARINA BLUE



1'2"

- Width 4'2"
- Depth 1'2"
- Length 15'9"
- Gallons 350



- Width 8'
- Depth 1'2"
- Length 16'
- Gallons 650









Gray Surf North Shore

White

# Leading Edge



### **TILES**

### **MOSAICS**





PORCELAIN 1x1

**CUSTOM TILE** 

COMPASS MEDALLION

DOLPHIN MEDALLION

















GLASS TILE

PORCELAIN 2x2 TREES

**TURTLES** 

844.450.7665 25 Makin