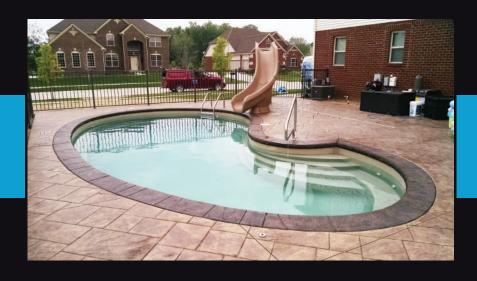

### Crystal (Bay LEADING EDGE POOLS

The Crystal Bay model is a uniquely shaped pool for fun. The side entry stairs are conveniently located to maximize play space. This is the perfect pool to slide down a water slide or play Marco Polo with the kids. Whatever your pool fun is, it will surely make lasting memories for all to remember.

- Width 16'
- Length 31'

- 3'6"
  - Shallow end 3'6"
  - Deep end 7'
  - Gallons 14,000

North Shore

White