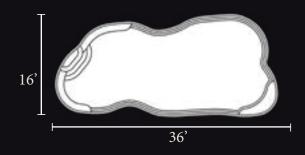

## Grand Traverse

### LEADING EDGE POOLS

The Grand Traverse model is a large pool and creates the full bay effect. This full size model offers a deep end cove located at one corner. The optional spillover spa will allow you to experience paradise. The unique free-form flow helps create your own tranquil oasis.

- Width 16'
- Length 36'

- 3'5" \[ 8'2"
  - Shallow end 3'5"
  - Deep end 8'2"
  - Gallons 18,600

Gray Surf

North Shore