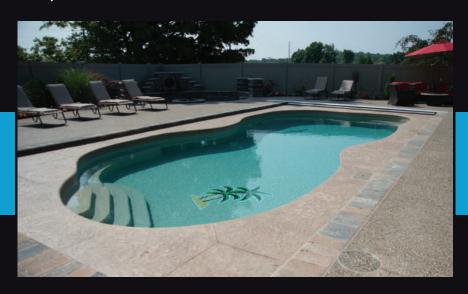

## Shoreline

### LEADING EDGE POOLS

The Shoreline is the perfect small rectangular pool that will fit into the tightest of metropolitan backyards. This minimal design is the perfect pool to create a modern ambiance or for the family who wants to maximize a smaller swim space. The Leading Edge custom full length steps located in the shallow end give easy access to your two side wall benches for relaxing.

- Width 12'
- Length 26'

- Depth 4'6"
- Gallons 8,950
- Non-diving

Marina Blue

Gray Surf

North Shore

White