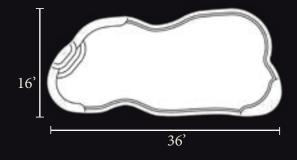

# Traverse Bay LEADING EDGE POOLS

The Traverse Bay pool will welcome family and guests to swim freely across its water with ease. Its size and comfort makes it quite impressive. If the "wow-factor" is what you're after, the Traverse Bay is the perfect pool for you and your family! The elegant free-form design will impress your family and friends.

3'5" \[ 5'9'

- Width 16'
- Length 36'

- Shallow end 3'5"
- Deep end 5'9"
- Gallons 14,700

Marina Blue

Gray Surf

North Shore

White