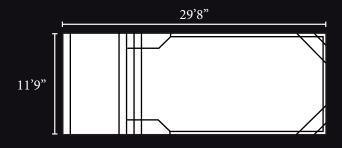

### Charlevoix

### LEADING EDGE POOLS

The Charlevoix is the perfect small rectangle pool with a beautiful built in sun ledge tanning area that will be a relaxing spot to lounge in the summer sun. The Leading Edge custom full length steps located in the shallow end gives for easy access to your two side wall benches, so after those long swims you can relax and enjoy endless hours of entertainment.

5'8"

- Width 11'9"
- Length 29'8"

- Shallow end 3'11"
- Deep end 5'8"
- Gallons 7665

Marina Blue

Gray Surf

North Shore

White