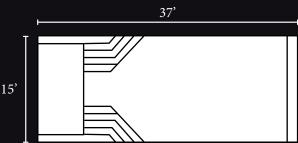

### LEADING EDGE POOLS

The Shoreline is the perfect small rectangular pool that will fit into the tightest of metropolitan backyards. This minimal design is the perfect pool to create a modern ambiance or for the family who wants to maximize a smaller swim space. The Leading Edge custom full length steps located in the shallow end give easy access to your two side wall benches for relaxing.

- Width 12'
- Length 26'

- Depth 4'6"
- Gallons 8,950
- Non-diving

Marina Blue

Gray Surf

North Shore

White