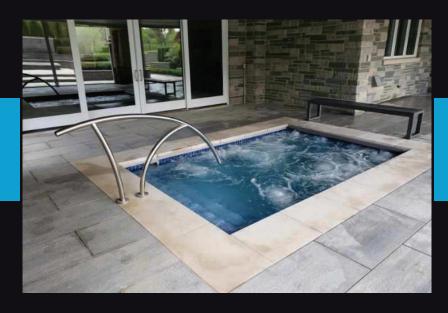

# Boyne Falls LEADING EDGE SPAS

The Boyne Falls is the perfect addition to any rectangle pool or with a raised wall with a water feature to enjoy. Plenty of seating is built into this model with a capacity of 6-8 persons. Enjoy the peaceful sound of a water fall in your backyard!

- Width 8'
- Length 8'

- Spa Depth 3'6"
- Gallons 450

Marina Blue

Gray Surf

North Shore

White

The Full Moon is the perfect round spa to enjoy relaxing days and evenings with family and friends. It has room to seat five adults. For the perfect hydro-therapy relaxation, we can customize the placement of our Leading Edge therapy jets at the factory. The aesthetically pleasing spillover waterfall feature adds to the design.