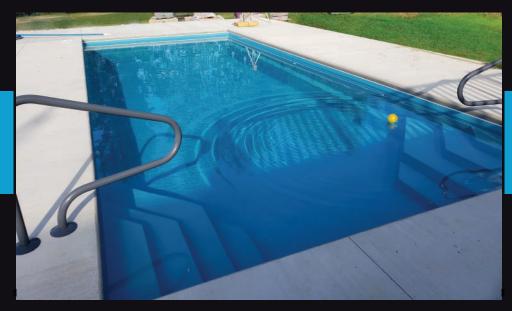

## Bellaire

### LEADING EDGE POOLS

The Bellaire has two elegant entry points on each side of the shallow end giving this swimming pool endless design capabilities. The deep end bench runs the full width of the pool inviting you and your loved ones to sit and enjoy. This design leaves a perfect lane in the center of your Bellaire pool, so you can enjoy swimming laps for your daily exercise or even playing water sports.