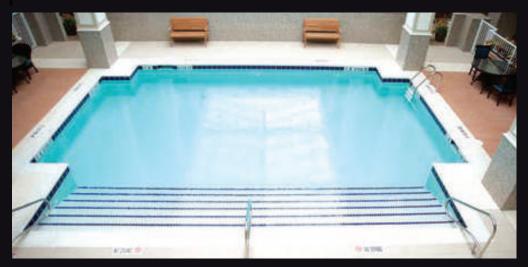

ures. You can enjoy the elegant design this pool offers in your backyard. The sizing of the Pentwater pool allows you to maximize your swimming space with elegance and style. The beautiful wedding cake steps are accompanied by two large shallow end benches on each side for those times you just feel like relaxing poolside.





- Width 16'
- Length 38'6"

- 3'6" [ 6'4"
  - Shallow end 3'6"
  - Deep end 6'4"
  - Gallons 21,600
  - Non-diving











Marina Blue

Gray Surf

North Shore

White

## Hybrid Panels

### LEADING EDGE POOLS

The hybrid fiberglass wall panel pool system gives you the capability to build any size and depth fiberglass swimming pool you can dream of. The endless design capabilities will let your imagination run free. All sizes available upon request.



RESIDENTIAL



COMMERCIAL













Introducing the Augres, this contemporary rectangle design offers a large swimming area, comfortable bench next to the large walk in steps. This is a perfect pool for the family that is looking for simple and easy maintenance and one of the easiest pools to install.





- Width 14'
- Length 27'6"

- 4'6"
  - Depth 4'6" Flat
  - Gallons 10,219
  - Non-diving











Marina Blue

Gray Surf

North Shore

White

### Manistique LEADING EDGE POOL

The Manistique model has our unique pool lounging area. Wrap around seating offers just enough room for intimate chats with friends or just some quality solo time relaxing in the sun. Our corner steps make for an easy entrance or can simply become the hangout spot for the little ones to enjoy.



COLOR SHOWN: BLUE SURF