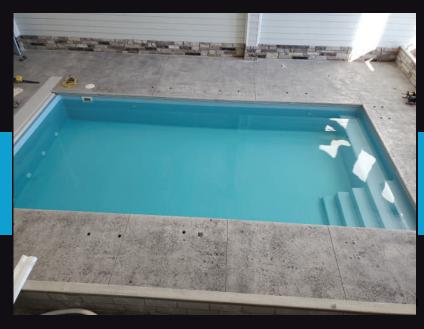

RESIDENTIAL

COMMERCIAL

Introducing the Augres, this contemporary rectangle design offers a large swimming area, comfortable bench next to the large walk in steps. This is a perfect pool for the family that is looking for simple and easy maintenance and one of the easiest pools to install.

- Width 14'
- Length 27'6"

- 4'6"
  - Depth 4'6" Flat
  - Gallons 10,219
  - Non-diving

Marina Blue

Gray Surf

North Shore

White