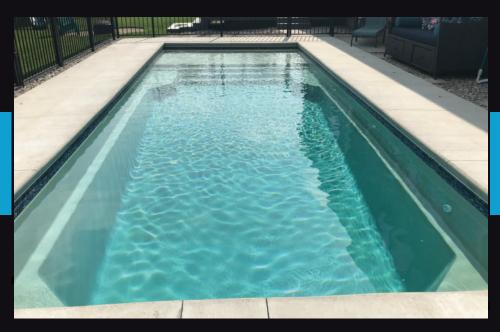

## Shoreline

### LEADING EDGE POOLS

The Shoreline is the perfect small rectangular pool that will fit into the tightest of metropolitan backyards. This minimal design is the perfect pool to create a modern ambiance or for the family who wants to maximize a smaller swim space. The Leading Edge custom full length steps located in the shallow end give easy access to your two side wall benches for relaxing.

- Width 12'
- Length 26'

- Depth 4'6"
- Gallons 8,950
- Non-diving

Marina Blue

Gray Surf

North Shore

White