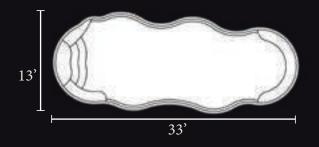

## Bay Shore

### LEADING EDGE POOLS

The Bay Shore is a perfect addition to your backyard setting. The wrap around deep end bench will invite your guests to relax and have some fun and laughs. Our unique freestyle shape will have friends talking about your pool. Dual bench seating in the shallow end offers an area for your swimmers to play or just that quiet spot to unwind alone.

COLOR SHOWN: MARINA BLUE

4'1" \[ 6'2'

- Width 13'
- Length 33'

- Shallow end 4'1"
- Deep end 6'2"
- Gallons 10,400

Marina Blue

Gray Surf

North Shore

White