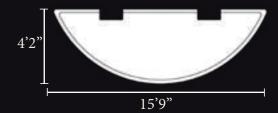

### TANNING LEDGES

These tanning ledges are where you will spend your time day dreaming as you lay in the shallow water and bask in the sunshine. These tanning ledges feature a spacious lounging capacity with a therapeutic spillover.

## The Bronzer The Relaxer

COLOR SHOWN: BLUE SURF

COLOR SHOWN: MARINA BLUE

1'2"

- Width 4'2"
- Depth 1'2"
- Length 15'9"
- Gallons 350

- Width 8'
- Depth 1'2"
- Length 16'
- Gallons 650

Gray Surf North Shore